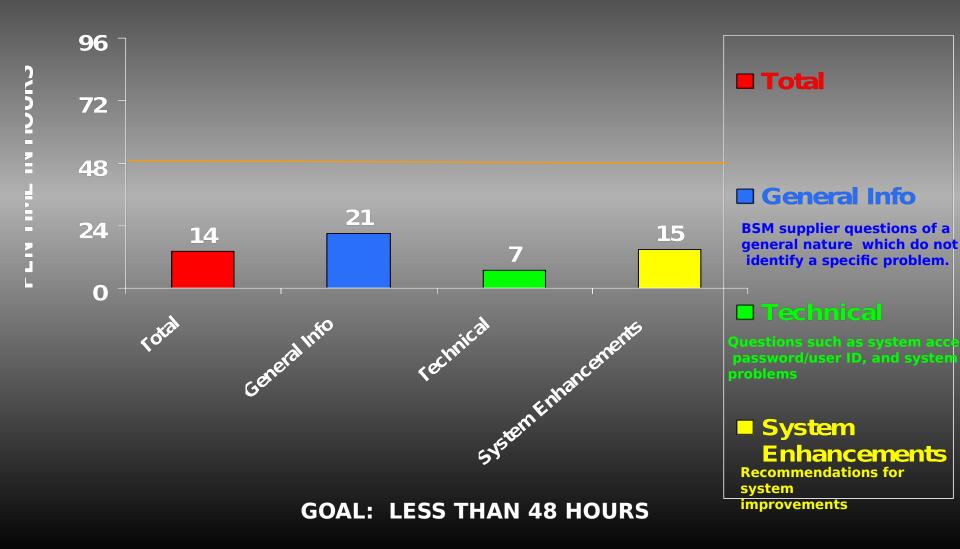

## **SRweb ISSUES**

Average Resolution Time 30 May - 5 Jun 03

## **SRweb ISSUES**